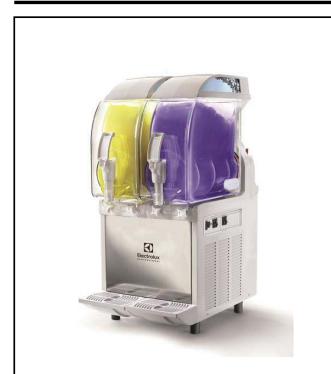

#### Frozen Frozen granita dispenser with 2 bowls, mechanical control

562508 (IPRO2MR290)

Frozen Granita Dispenser with 2X11 I insulated bowls, mechanical control, R290

#### Item No.

Frozen granita dispenser with 2 bowls; the ITANK <sup>™</sup> Technology prevents ice accumulation on the outer side of the bowl and the bowl shape allows a natural mixing action to ensure an optimum consistency of the product. Customizable lid merchandiser and back graphic. Mechanical keypad allows for setting of cooling and defrost modes. Electromechanical control. Sliding drip tray.

### **Main Features**

- Ideal for the production of slush.
- The ITANK <sup>™</sup> Technology prevents ice accumulation on the outer side of the bowl, reducing condensation and increasing the cooling power of the machine.
- Bowl shape allows a natural mixing action to ensure an optimum consistency of the product.
- Customizable lid merchandiser and back graphic.
- Ideal for operators who want an innovative and distinctive equipment. Mechanical keypad allows for setting of cooling and defrost modes.
- The insulated tank guarantees higher cooling efficiency and lower effect of the external temperature on product's preparation and maintenance time reducing condense and draining; it is the best solution in hot climate conditions.