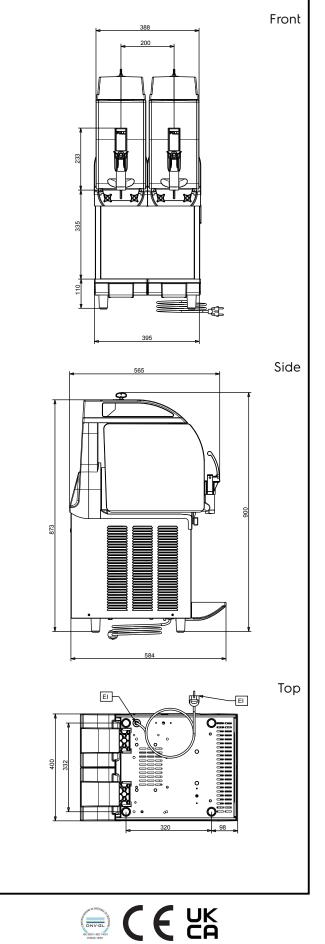

# Frozen Frozen granita dispenser with 2 bowls, mechanical control

| Electric                                                                                                  |                                     |
|-----------------------------------------------------------------------------------------------------------|-------------------------------------|
| Supply voltage:<br>562508 (IPRO2MR290)<br>Electrical power max.:                                          | 220-240 V/1 ph/50 Hz<br>0.79 kW     |
| Key Information:                                                                                          |                                     |
| External dimensions, Width:<br>External dimensions, Depth:<br>External dimensions, Height:<br>Net weight: | 400 mm<br>580 mm<br>870 mm<br>60 kg |
| Sustainability                                                                                            |                                     |
| Refrigerant type:                                                                                         | R290                                |